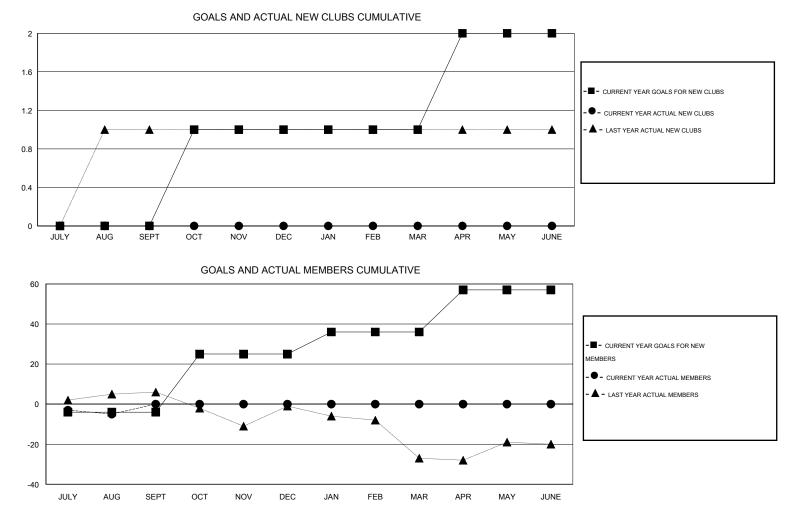

## LOCATION OHIO

|                                             |                  | Clubs               |                            |                             | Members                                     |                    |                                  |                              |                             |  |
|---------------------------------------------|------------------|---------------------|----------------------------|-----------------------------|---------------------------------------------|--------------------|----------------------------------|------------------------------|-----------------------------|--|
|                                             | RESU             | LTS FOR 2014-2015   |                            |                             | RESULTS FOR 2014-2015                       |                    |                                  |                              |                             |  |
| QUARTER                                     | NEW CLUB<br>GOAL | ACTUAL NEW<br>CLUBS | ACTUAL<br>DROPPED<br>CLUBS | ACTUAL NET<br>GAIN/<br>LOSS | QUARTER                                     | NEW MEMBER<br>GOAL | ACTUAL TOTAL<br>MEMBERS<br>ADDED | ACTUAL<br>DROPPED<br>MEMBERS | ACTUAL NET<br>GAIN/<br>LOSS |  |
| JULY/AUG/SEPT<br>OCT/NOV/DEC<br>JAN/FEB/MAR | 0<br>1<br>0      | 0<br>0<br>0         | 0<br>0<br>0                | 0<br>0<br>0                 | JULY/AUG/SEPT<br>OCT/NOV/DEC<br>JAN/FEB/MAR | -4<br>29<br>11     | 19<br>0<br>0                     | 24<br>0<br>0                 | -5<br>0<br>0                |  |
| APR/MAY/JUNE                                | 1                | 0                   | 0                          | 0                           | APR/MAY/JUNE                                | 21                 | 0                                | 0                            | 0                           |  |